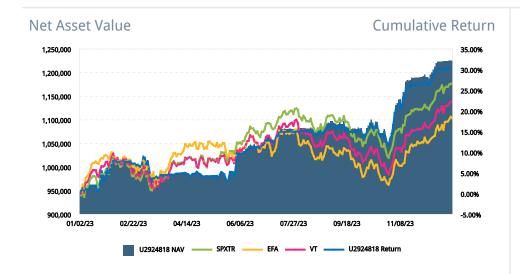

NAME: ACCOUNT: ACCOUNT TYPE: Dmitriy S Ivanov U2924818 Individual PERFORMANCE MEASURE
TWR
BASE CURRENCY

0.00

-0.49