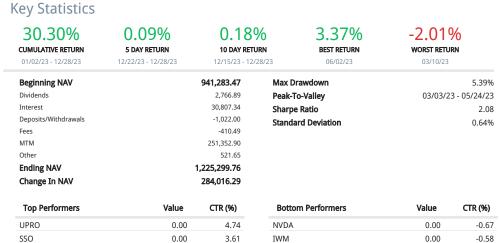

NAME: ACCOUNT: ACCOUNT TYPE: Dmitriy S Ivanov U2924818 Individual PERFORMANCE MEASURE
TWR
BASE CURRENCY

0.00

-0.49