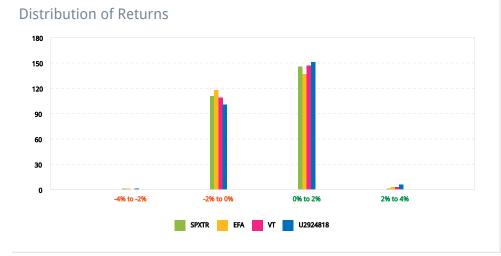

NAME: ACCOUNT: ACCOUNT TYPE: Dmitriy S Ivanov U2924818 Individual PERFORMANCE MEASURE
TWR
BASE CURRENCY

0.00

-0.49







## Allocation

SPY

| Financial Inst. | Long         | (%)    |
|-----------------|--------------|--------|
| Cash            | 1,225,299.76 | 100.00 |
| Total           | 1,225,299.76 | 100.00 |
| Asset Class     | Long         | (%)    |
| Cash            | 1,225,299.76 | 100.00 |
| Total           | 1 225 299 76 | 100.00 |

**ENPH** 

3.55

0.00

## IMPORTANT NOTE

This portfolio analysis was generated using Interactive Brokers' PortfolioAnalyst tool, which allows Interactive Brokers clients to generate analyses of their accounts using market data provided by third parties along with trade and account data contained in Interactive Brokers' systems. This analysis is for information purposes only and is provided AS IS. Interactive Brokers makes no warranty of any kind, express or implie