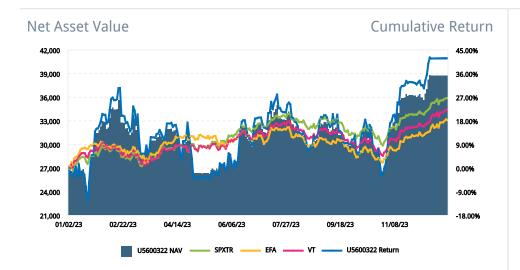

## **Key Statistics** 41.85% 0.03% 0.06% -8.10% CUMULATIVE RETURN 5 DAY RETURN 10 DAY RETURN WORST RETURN 01/02/23 - 12/28/23 12/22/23 - 12/28/23 12/15/23 - 12/28/23 02/21/23 27,327.44 Max Drawdown **Beginning NAV** 26.33% Dividends 118.90 Peak-To-Valley 02/17/23 - 05/16/23 Interest -103.71 **Sharpe Ratio** 0.91 Deposits/Withdrawals 0.00 Standard Deviation 2.62% Fees -195.76 MTM 11,616.02 Other -0.01 **Ending NAV** 38,762,88 11,435.45 Change In NAV Top Performers Value CTR (%) **Bottom Performers** Value CTR (%) TSLL 0.00 14.73 NVDA 0.00 -14.37